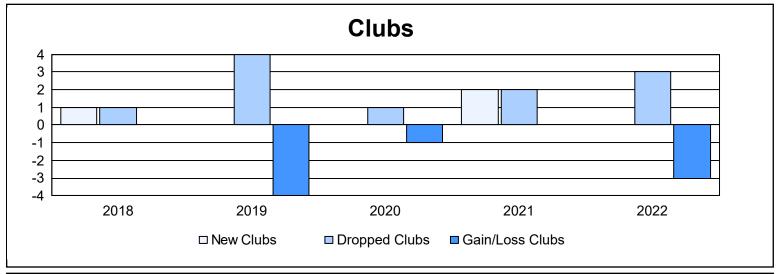

District 35 O As of June 2022 Cumulative

| Year      | New<br>Clubs | Dropped<br>Clubs | Gain/<br>Loss<br>Clubs | New<br>Members | Charter<br>Members | Reinstate<br>Members | Transfer<br>Members | Total<br>Member<br>Added | Total<br>Members<br>Dropped | Gain/<br>Loss<br>Members |
|-----------|--------------|------------------|------------------------|----------------|--------------------|----------------------|---------------------|--------------------------|-----------------------------|--------------------------|
| 2017-2018 | 1            | 1                | 0                      | 170            | 27                 | 14                   | 22                  | 233                      | 309                         | -76                      |
| 2018-2019 | 0            | 4                | -4                     | 153            | 4                  | 11                   | 22                  | 190                      | 249                         | -59                      |
| 2019-2020 | 0            | 1                | -1                     | 101            | 4                  | 66                   | 24                  | 195                      | 289                         | -94                      |
| 2020-2021 | 2            | 2                | 0                      | 210            | 75                 | 19                   | 20                  | 324                      | 279                         | 45                       |
| 2021-2022 | 0            | 3                | -3                     | 185            | 6                  | 20                   | 24                  | 235                      | 268                         | -33                      |
| Average   | 1            | 2                | -2                     | 164            | 23                 | 26                   | 22                  | 235                      | 279                         | -43                      |